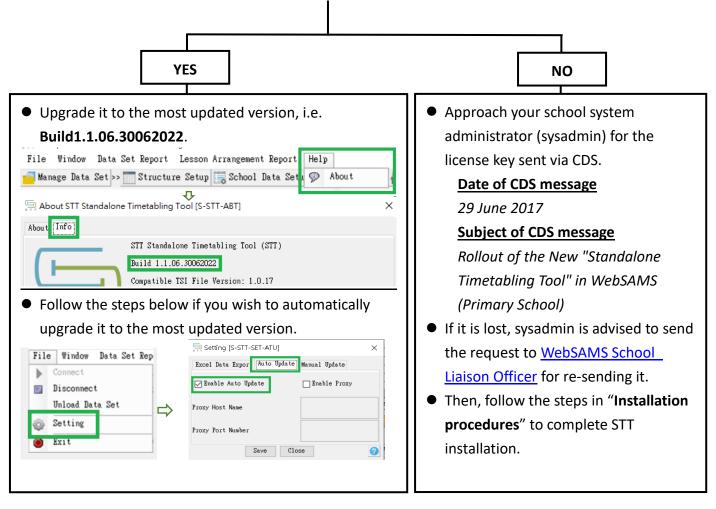

## Guidelines for installing STT and importing data sets (For W-STT-P)

Check whether STT has been installed on your computer.