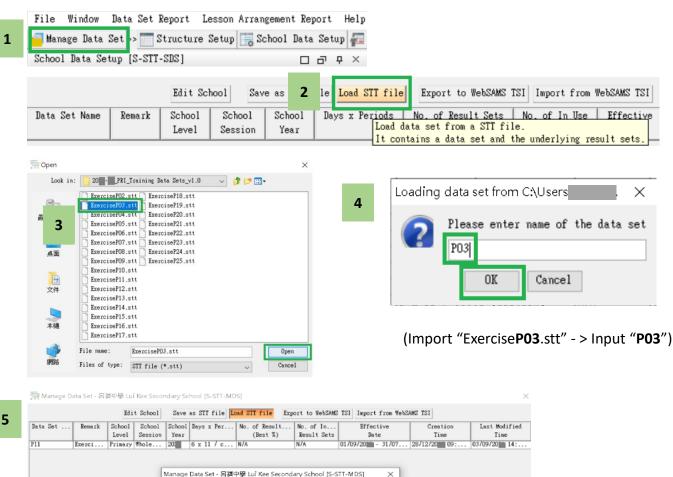

To prepare, trainees are advised to import the required data sets (.stt) as preparation for the STT workshop. You may follow the captured screens below to import the data sets in advance.

Follow Steps 1 to 5 to import the remaining data sets.

After the import, do NOT make any change to the data sets before the lesson.

The Data Set and the Result Sets have been loaded successfully.

For enquiries, please contact STT hotline at 3464 0579.

3